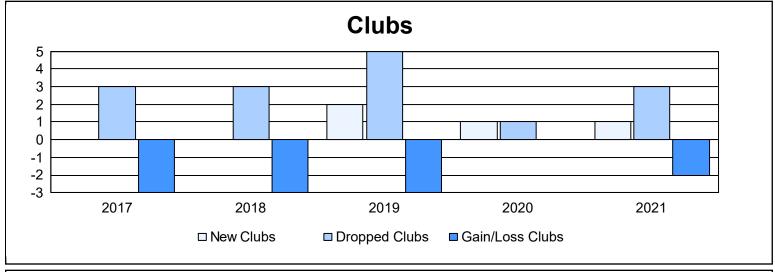

District 337 D As of June 2021 Cumulative

| Year      | New<br>Clubs | Dropped<br>Clubs | Gain/<br>Loss<br>Clubs | New<br>Members | Charter<br>Members | Reinstate<br>Members | Transfer<br>Members | Total<br>Member<br>Added | Total<br>Members<br>Dropped | Gain/<br>Loss<br>Members |
|-----------|--------------|------------------|------------------------|----------------|--------------------|----------------------|---------------------|--------------------------|-----------------------------|--------------------------|
| 2016-2017 | 0            | 3                | -3                     | 244            | 0                  | 4                    | 23                  | 271                      | 314                         | -43                      |
| 2017-2018 | 0            | 3                | -3                     | 240            | 0                  | 8                    | 9                   | 257                      | 295                         | -38                      |
| 2018-2019 | 2            | 5                | -3                     | 229            | 52                 | 1                    | 6                   | 288                      | 375                         | -87                      |
| 2019-2020 | 1            | 1                | 0                      | 226            | 40                 | 12                   | 3                   | 281                      | 256                         | 25                       |
| 2020-2021 | 1            | 3                | -2                     | 181            | 25                 | 6                    | 6                   | 218                      | 340                         | -122                     |
| Average   | 1            | 3                | -2                     | 224            | 23                 | 6                    | 9                   | 263                      | 316                         | -53                      |