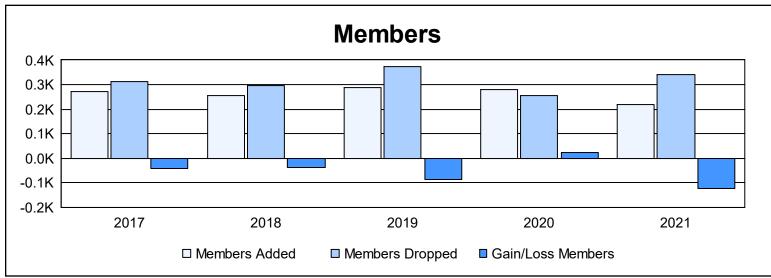

District 337 D As of June 2021 Cumulative

| Year      | New<br>Clubs | Dropped<br>Clubs | Gain/<br>Loss<br>Clubs | New<br>Members | Charter<br>Members | Reinstate<br>Members | Transfer<br>Members | Total<br>Member<br>Added | Total<br>Members<br>Dropped | Gain/<br>Loss<br>Members |
|-----------|--------------|------------------|------------------------|----------------|--------------------|----------------------|---------------------|--------------------------|-----------------------------|--------------------------|
| 2016-2017 | 0            | 3                | -3                     | 244            | 0                  | 4                    | 23                  | 271                      | 314                         | -43                      |
| 2017-2018 | 0            | 3                | -3                     | 240            | 0                  | 8                    | 9                   | 257                      | 295                         | -38                      |
| 2018-2019 | 2            | 5                | -3                     | 229            | 52                 | 1                    | 6                   | 288                      | 375                         | -87                      |
| 2019-2020 | 1            | 1                | 0                      | 226            | 40                 | 12                   | 3                   | 281                      | 256                         | 25                       |
| 2020-2021 | 1            | 3                | -2                     | 181            | 25                 | 6                    | 6                   | 218                      | 340                         | -122                     |
| Average   | 1            | 3                | -2                     | 224            | 23                 | 6                    | 9                   | 263                      | 316                         | -53                      |